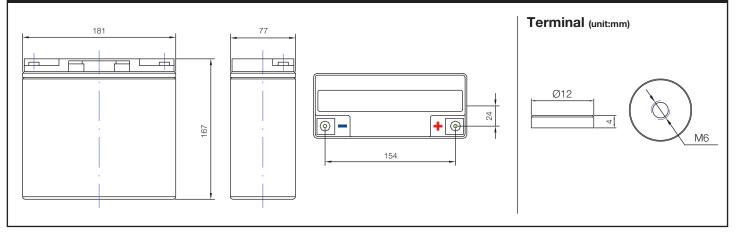

#### NOMINAL DIMENSIONS Weight Length Width Height Total Height mm inch mm inch mm inch inch pound mm kg 77 3.03 167 7.0 181 7.13 167 6.57 6.57 15.4

## SIZE & DETAILED ILLUSTRATION

This information is generally descriptive only and is not intended to make or imply any representation, guarantee or warranty with respect to any cells and batteries. Cell and battery designs/specifications are subject to modifications without notice. Contact Fullriver for the latest information.